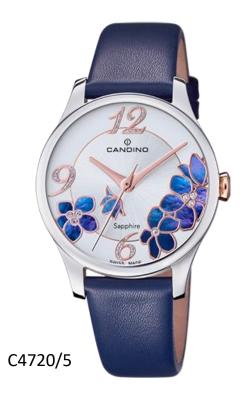

The C4720 model, with a case diameter of 33.50mm, consists of 6 watches in pastel tones, where the leather strap combines with the tone of the flowers located on the dial. The hands and crown in pink gold tones, and the zircons featured on the dial and marking the 12, 9 and 6 make this watch an ultra feminine model, ideal for the spring/summer season.

## C4720

- -3 hands
- -316L stainless steel
- -Case diameter: 33.50 mm
- -Sapphire glass
- -Pastel leather strap
- -Zircons on the dial and numerical indexes
- -3 BAR (30 meters)