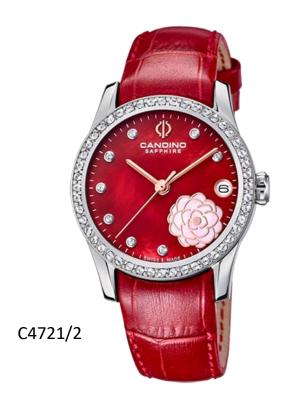

The C4721 version has a 33mm case and a rose in the decorative dial with pink IP treatment, which matches the hands. Zircons play an essential role in this model, since they are found throughout the bezel and in the indexes. The image of the brand located at 12 and the crocodile-effect leather strap are also to be noted.

## C4721

- -3-hands / day
- -316L stainless steel
- -Case diameter: 33 mm
- -Sapphire glass
- -Crocodile-effect leather strap
- -Zircons on the bezel and indexes
- -3 BAR (30 meters)