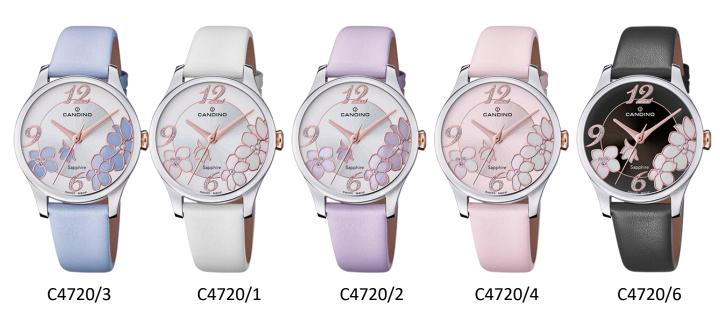

The C4720 model, with a case diameter of 33.50mm, consists of 6 watches in pastel tones, where the leather strap combines with the tone of the flowers located on the dial. The hands and crown in pink gold tones, and the zircons featured on the dial and marking the 12, 9 and 6 make this watch an ultra feminine model, ideal for the spring/summer season.

## C4720

- -3 hands
- -316L stainless steel
- -Case diameter: 33.50 mm
- -Sapphire glass
- -Pastel leather strap
- -Zircons on the dial and numerical indexes
- -3 BAR (30 meters)