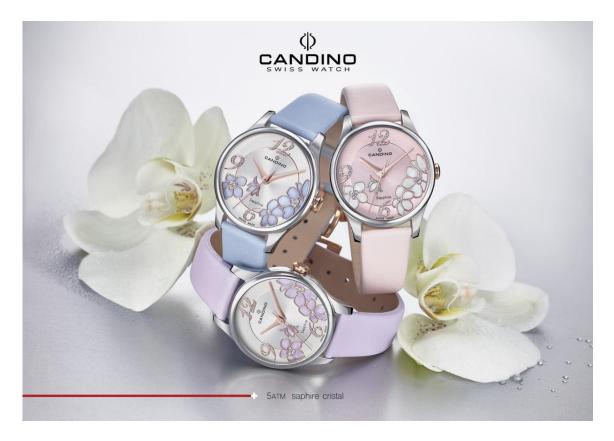

## **Candino Lady. Flower inspiration**

This season Candino has found inspiration in nature. The elegant Swiss brand presents two very feminine 3 had models, with sapphire glass and a 30 meters water resistance, and where flowers are the main protagonists.

The C4720 model, with a case diameter of 33.50mm, consists of 6 watches in pastel tones, where the leather strap combines with the tone of the flowers located on the dial. The hands and crown in pink gold tones, and the zircons featured on the dial and marking the 12, 9 and 6 make this watch an ultra feminine model, ideal for the spring/summer season.