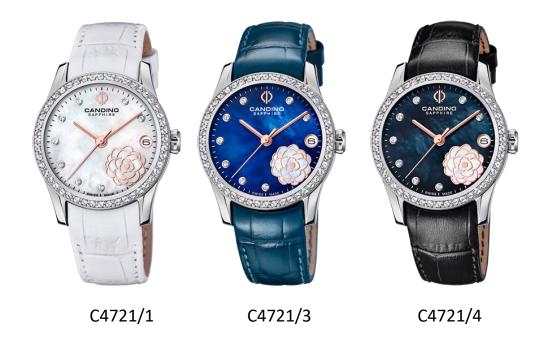

The C4721 version has a 33mm case and a rose in the decorative dial with pink IP treatment, which matches the hands. Zircons play an essential role in this model, since they are found throughout the bezel and in the indexes. The image of the brand located at 12 and the crocodile-effect leather strap are also to be noted.

## C4721

- -3-hands / day
- -316L stainless steel
- -Case diameter: 33 mm
- -Sapphire glass
- -Crocodile-effect leather strap
- -Zircons on the bezel and indexes
- -3 BAR (30 meters)